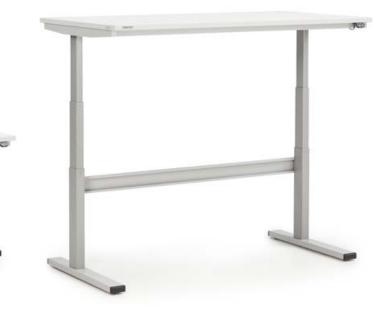

## **Electric Desk TED**

with quick, silent and wide height adjustment

Describing Treston's new electric desk is like describing the features of a Big Cat. Treston Electric Desk TED adjusts to different heights quickly and silently, extending from as low as 630 mm all the way up to 1270 mm.

This Nordic Big Cat has been tested to withstand high loads of up to 200 kg and be stable at all heights.

- ✓ Wide height adjustment range 630–1270 mm (range 64 cm)
- ✓ Quick and silent adjustment
- ✓ Four sizes, depth 800 mm and widths 900, 1100, 1500, 1800 mm
- ✓ Customisable with additional above-desk accessories which free desk space and further improve order and ergonomics
- $\checkmark$  Also available as an ESD model
- ✓ Desk load capacity 200 kg, for above-desk addons 80 kg
- $\checkmark$  Reliable Nordic quality, compliant with standards