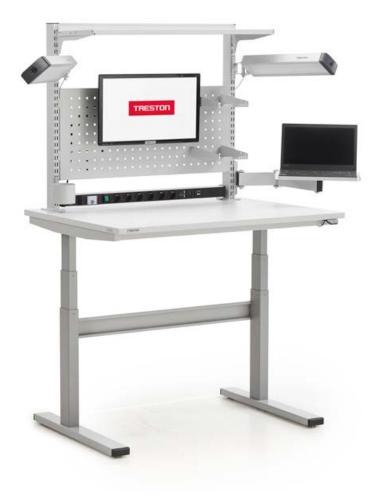

## **Electric Desk TED**

with quick, silent and wide height adjustment

Describing Treston's new electric desk is like describing the features of a Big Cat. Treston Electric Desk TED adjusts to different heights quickly and silently, extending from as low as 630 mm all the way up to 1270 mm.

This Nordic Big Cat has been tested to withstand high loads of up to 200 kg and be stable at all heights.

- ✓ Wide height adjustment range 630–1270 mm (range 64 cm)
- ✓ Quick and silent adjustment
- ✓ Four sizes, depth 800 mm and widths 900, 1100, 1500, 1800 mm
- ✓ Customisable with additional above-desk accessories which free desk space and further improve order and ergonomics
- $\checkmark$  Also available as an ESD model
- ✓ Desk load capacity 200 kg, for above-desk addons 80 kg
- $\checkmark$  Reliable Nordic quality, compliant with standards

The desk serves also in R&D laboratories as well as industrial offices well, as it withstands exceptional loads of 200 kg, and the desk can be customized with a wide range of accessories. The above- and below-desk accessories further enhance ergonomics, free desk space and provide order, often expected in Lean compliant industrial environments.