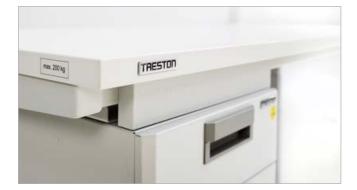

This Nordic Big Cat has been tested to withstand high loads of up to 200 kg and be stable at all heights.

- ✓ Wide height adjustment range 630–1270 mm (range 64 cm)
- ✓ Quick and silent adjustment
- ✓ Four sizes, depth 800 mm and widths 900, 1100, 1500, 1800 mm
- ✓ Customisable with additional above-desk accessories which free desk space and further improve order and ergonomics
- $\checkmark$  Also available as an ESD model
- ✓ Desk load capacity 200 kg, for above-desk addons 80 kg
- $\checkmark$  Reliable Nordic quality, compliant with standards

The Nordic quality ensures the desk withstands high loads. You can concentrate on the work at hand.

TRESTON