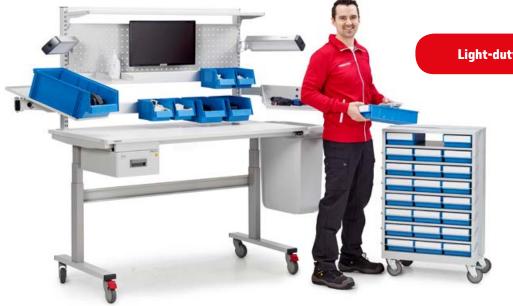

Watch the 2 min animation showcasing the features.

Light-duty assembly work

For accessories, see: treston.com

Quick, silent and wide height adjustment comes handy when you need to handle or work with items which vary from big to small.

The user can easily adjust the table in a range of 64 centimeters throughout the workday. Accommodating a wide range of heights serves especially well in light-duty assembly work and packing applications, where the handled items can vary from big to small. A desk with a quick and wide adjustment range helps keep employees working comfortably and ergonomically in all situations.