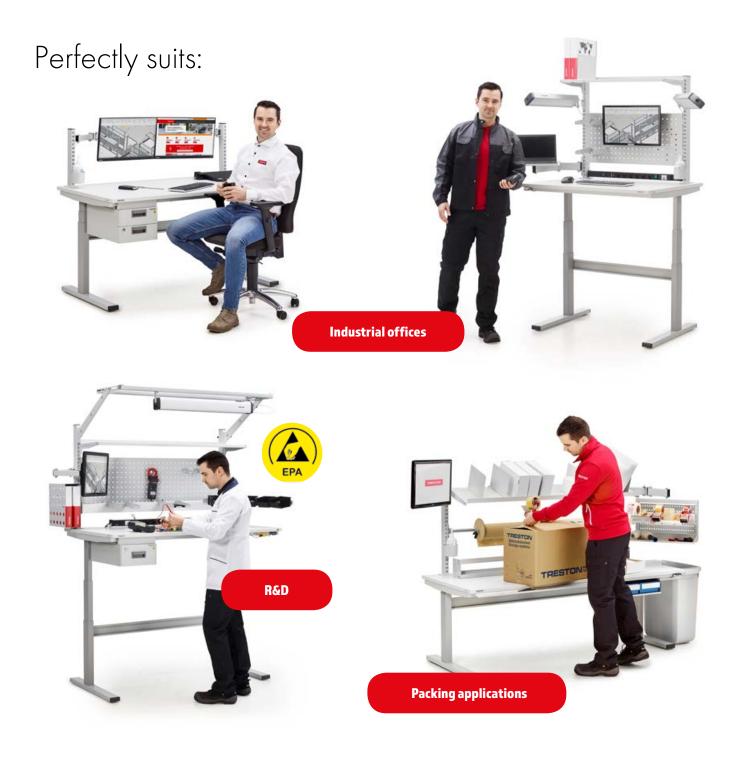

The user can easily adjust the table in a range of 64 centimeters throughout the workday. Accommodating a wide range of heights serves especially well in light-duty assembly work and packing applications, where the handled items can vary from big to small. A desk with a quick and wide adjustment range helps keep employees working comfortably and ergonomically in all situations.

The desk serves also in R&D laboratories as well as industrial offices well, as it withstands exceptional loads of 200 kg, and the desk can be customized with a wide range of accessories. The above- and below-desk accessories further enhance ergonomics, free desk space and provide order, often expected in Lean compliant industrial environments.