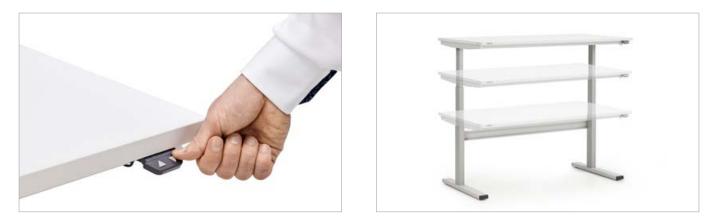

## **Electric Desk TED**

with quick, silent and wide height adjustment

Describing Treston's new electric desk is like describing the features of a Big Cat. Treston Electric Desk TED adjusts to different heights quickly and silently, extending from as low as 630 mm all the way up to 1270 mm.

This Nordic Big Cat has been tested to withstand high loads of up to 200 kg and be stable at all heights.

- ✓ Wide height adjustment range 630–1270 mm (range 64 cm)
- ✓ Quick and silent adjustment
- ✓ Four sizes, depth 800 mm and widths 900, 1100, 1500, 1800 mm
- ✓ Customisable with additional above-desk accessories which free desk space and further improve order and ergonomics
- $\checkmark$  Also available as an ESD model
- ✓ Desk load capacity 200 kg, for above-desk addons 80 kg
- $\checkmark$  Reliable Nordic quality, compliant with standards