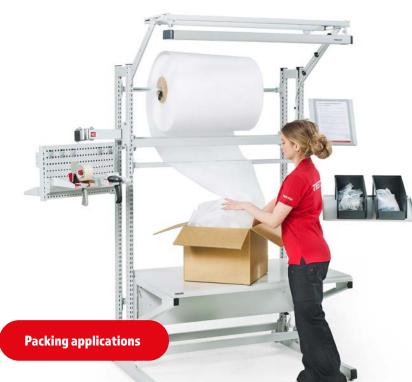

- √ The quickest height adjustment on the market
- √ Extremely wide height adjustment range 570–1300 mm
- ✓ The patent pending height adjustment solution minimises the height exchange time between handled items and makes daily work more fluent, efficient, and ergonomic
- √ Multiple accessories available: swivel arms for tool holders and screens, LED lights, shelves with dividers for cartons
- ✓ Expand the workstation easily with Multi trolleys, carton trolleys, and packing material roll stands
- √ Can be customised for various operating environments

## Perfectly suits:

For accessories, see:

treston.com

The Treston Quick Edge Workstation is an industrial workstation with an extremely fast and user-friendly height adjustment mechanism

The Treston Quick Edge Workstation increases performance and boosts ergonomics at the same time. The new, innovative, patent pending height adjustment solution minimises the height exchange time between handled items and makes daily work more fluent, efficient, and ergonomic. This easily adjustable workstation meets all the requirements of ergonomic workstation furniture and gives you a competitive advantage with new features.