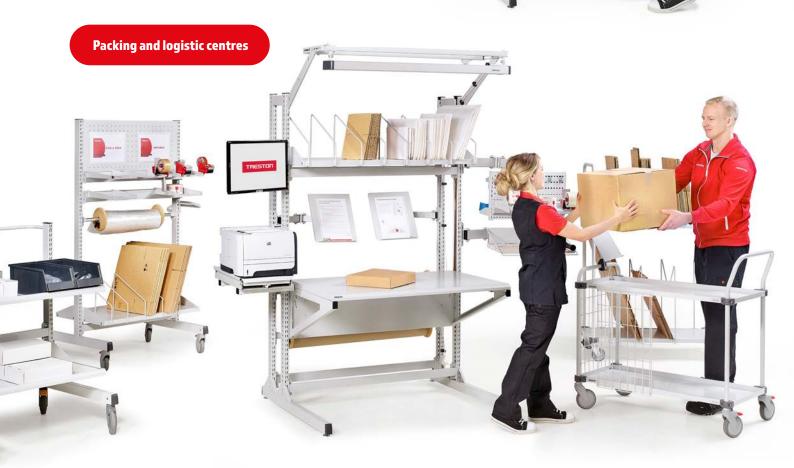

## TRESTON QUICK EDGE WORKSTATION

The easier the workstation's height adjustment gets, the more likely you will adjust it. Meet the industrial workstation with the quickest height adjustment on the market.

Workstation height is adjusted with a completely new, innovative, and user-friendly mechanism. The patent pending height adjustment solution minimises the height exchange time between handled items and makes daily work more fluent, efficient, and ergonomic.

- √ The quickest height adjustment on the market
- √ Extremely wide height adjustment range 570–1300 mm
- ✓ The patent pending height adjustment solution minimises the height exchange time between handled items and makes daily work more fluent, efficient, and ergonomic
- √ Multiple accessories available: swivel arms for tool holders and screens, LED lights, shelves with dividers for cartons
- ✓ Expand the workstation easily with Multi trolleys, carton trolleys, and packing material roll stands
- √ Can be customised for various operating environments

## Perfectly suits:

For accessories, see:

treston.com

The Treston Quick Edge Workstation is an industrial workstation with an extremely fast and user-friendly height adjustment mechanism

The Treston Quick Edge Workstation increases performance and boosts ergonomics at the same time. The new, innovative, patent pending height adjustment solution minimises the height exchange time between handled items and makes daily work more fluent, efficient, and ergonomic. This easily adjustable workstation meets all the requirements of ergonomic workstation furniture and gives you a competitive advantage with new features.