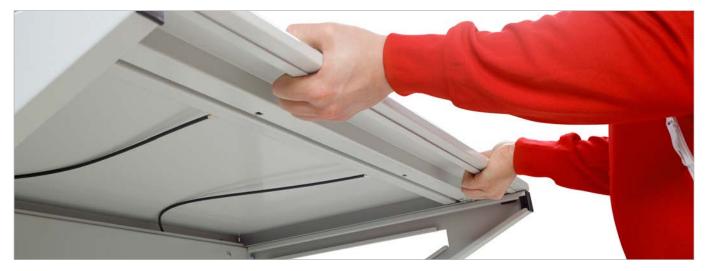

Workstation height is adjusted with a completely new, innovative, and user-friendly mechanism. The patent pending height adjustment solution minimises the height exchange time between handled items and makes daily work more fluent, efficient, and ergonomic.

- √ The quickest height adjustment on the market
- √ Extremely wide height adjustment range 570–1300 mm
- ✓ The patent pending height adjustment solution minimises the height exchange time between handled items and makes daily work more fluent, efficient, and ergonomic
- √ Multiple accessories available: swivel arms for tool holders and screens, LED lights, shelves with dividers for cartons
- ✓ Expand the workstation easily with Multi trolleys, carton trolleys, and packing material roll stands
- √ Can be customised for various operating environments