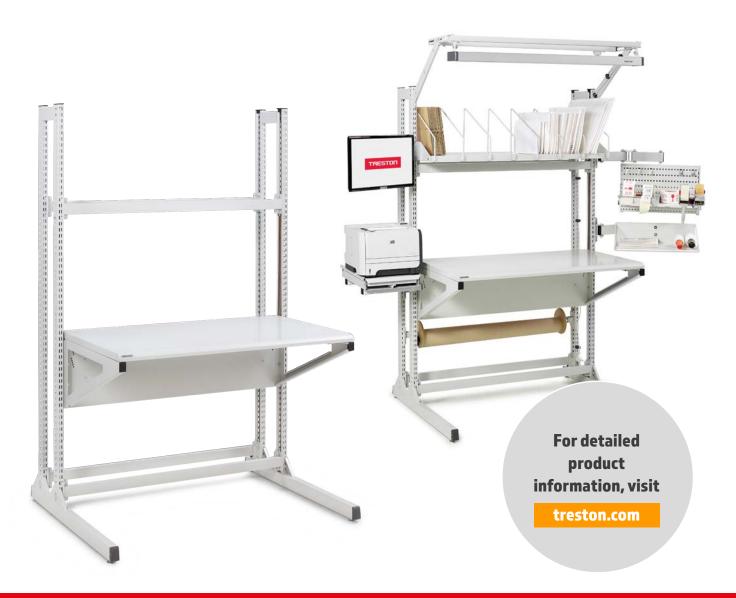

- √ The quickest height adjustment on the market
- √ Extremely wide height adjustment range 570–1300 mm
- ✓ The patent pending height adjustment solution minimises the height exchange time between handled items and makes daily work more fluent, efficient, and ergonomic
- √ Multiple accessories available: swivel arms for tool holders and screens, LED lights, shelves with dividers for cartons
- ✓ Expand the workstation easily with Multi trolleys, carton trolleys, and packing material roll stands
- √ Can be customised for various operating environments

## Perfectly suits:

For accessories, see:

treston.com

The Treston Quick Edge Workstation is an industrial workstation with an extremely fast and user-friendly height adjustment mechanism

The Treston Quick Edge Workstation increases performance and boosts ergonomics at the same time. The new, innovative, patent pending height adjustment solution minimises the height exchange time between handled items and makes daily work more fluent, efficient, and ergonomic. This easily adjustable workstation meets all the requirements of ergonomic workstation furniture and gives you a competitive advantage with new features.