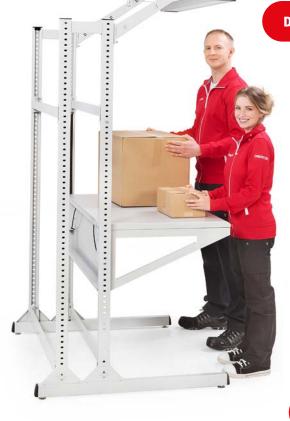

Workstation height is adjusted with a completely new, innovative, and user-friendly mechanism. The patent pending height adjustment solution minimises the height exchange time between handled items and makes daily work more fluent, efficient, and ergonomic.

## Perfectly suits:

For accessories, see:

treston.com

The Treston Quick Edge Workstation is an industrial workstation with an extremely fast and user-friendly height adjustment mechanism

The Treston Quick Edge Workstation increases performance and boosts ergonomics at the same time. The new, innovative, patent pending height adjustment solution minimises the height exchange time between handled items and makes daily work more fluent, efficient, and ergonomic. This easily adjustable workstation meets all the requirements of ergonomic workstation furniture and gives you a competitive advantage with new features.