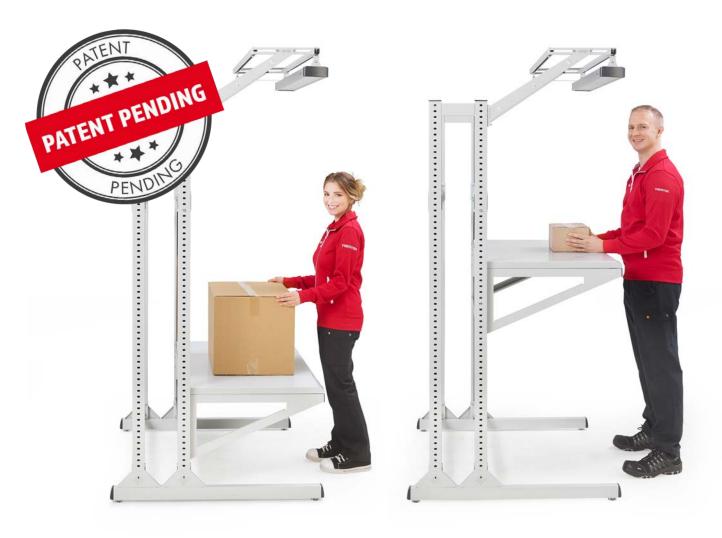

Workstation height is adjusted with a completely new, innovative, and user-friendly mechanism. The patent pending height adjustment solution minimises the height exchange time between handled items and makes daily work more fluent, efficient, and ergonomic.

- √ The quickest height adjustment on the market
- √ Extremely wide height adjustment range 570–1300 mm
- ✓ The patent pending height adjustment solution minimises the height exchange time between handled items and makes daily work more fluent, efficient, and ergonomic
- √ Multiple accessories available: swivel arms for tool holders and screens, LED lights, shelves with dividers for cartons
- ✓ Expand the workstation easily with Multi trolleys, carton trolleys, and packing material roll stands
- √ Can be customised for various operating environments

## Perfectly suits:

For accessories, see:

treston.com

The Treston Quick Edge Workstation is an industrial workstation with an extremely fast and user-friendly height adjustment mechanism

The Treston Quick Edge Workstation increases performance and boosts ergonomics at the same time. The new, innovative, patent pending height adjustment solution minimises the height exchange time between handled items and makes daily work more fluent, efficient, and ergonomic. This easily adjustable workstation meets all the requirements of ergonomic workstation furniture and gives you a competitive advantage with new features.