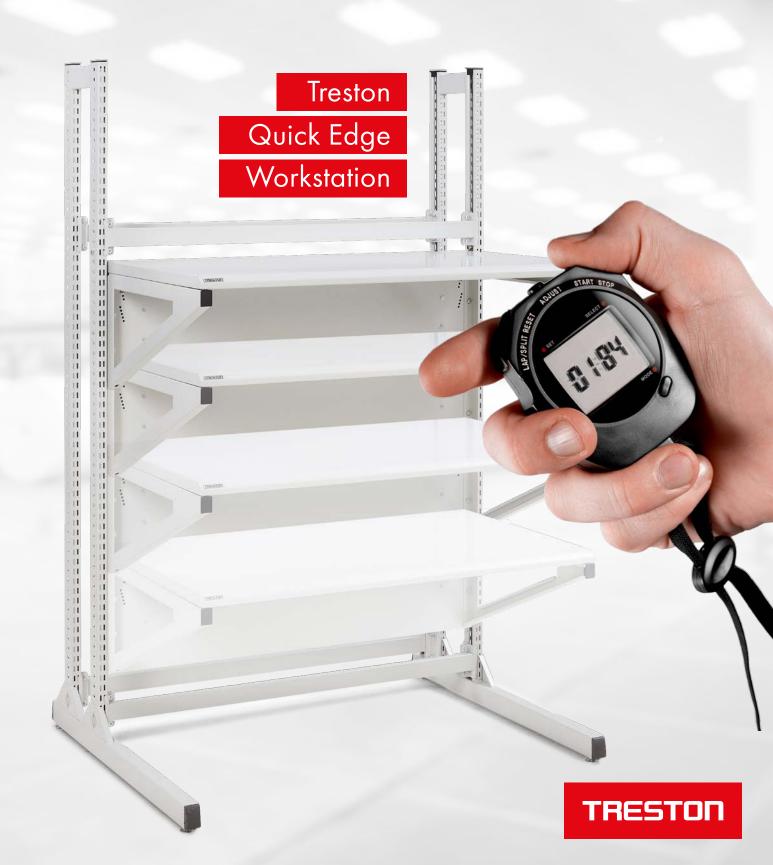

## TRESTON QUICK EDGE WORKSTATION

The easier the workstation's height adjustment gets, the more likely you will adjust it. Meet the industrial workstation with the quickest height adjustment on the market.

Workstation height is adjusted with a completely new, innovative, and user-friendly mechanism. The patent pending height adjustment solution minimises the height exchange time between handled items and makes daily work more fluent, efficient, and ergonomic.

- √ The quickest height adjustment on the market
- √ Extremely wide height adjustment range 570–1300 mm
- ✓ The patent pending height adjustment solution minimises the height exchange time between handled items and makes daily work more fluent, efficient, and ergonomic
- √ Multiple accessories available: swivel arms for tool holders and screens, LED lights, shelves with dividers for cartons
- ✓ Expand the workstation easily with Multi trolleys, carton trolleys, and packing material roll stands
- √ Can be customised for various operating environments