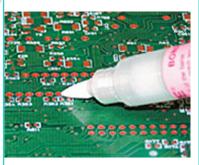

# Flux dispensing pen Series

Excellent for fine and accurate application of flux.
No flux evaporation. Flux density can be kept constant.

- Replacement of both cartridges and pen tips are available.
  - (5pcs of each are packed.)
- Nothing is filled in the cartridge when shipping.