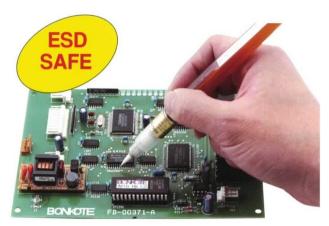

Easy flux application with

# BONPEN

# Flux dispensing pen Series

Excellent for fine and accurate application of flux.
No flux evaporation. Flux density can be kept constant.

- Replacement of both cartridges and pen tips are available.
  - (5pcs of each are packed.)
- Nothing is filled in the cartridge when shipping.