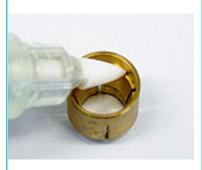

# Flux dispensing pen Series

Excellent for fine and accurate application of flux.
No flux evaporation. Flux density can be kept constant.

- Replacement of both cartridges and pen tips are available.
  - (5pcs of each are packed.)
- Nothing is filled in the cartridge when shipping.

5pcs of each are packed.