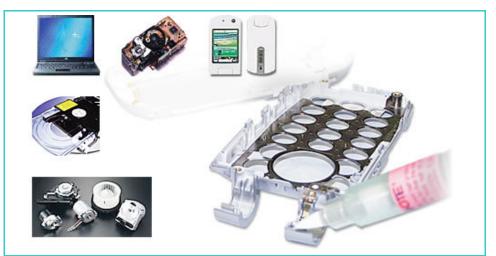

### Suitable for applying fluoric lubricant

Felt type, BON-102B, 102F and 102K, are suitable for fine point application such as micro motors or rotating axis of cell phones.
Verious shapes of pen tips are available such as Flat or Bullet shapes.