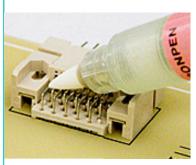

# Flux dispensing pen Series

Excellent for fine and accurate application of flux.
No flux evaporation. Flux density can be kept constant.

- Replacement of both cartridges and pen tips are available.
  - (5pcs of each are packed.)
- Nothing is filled in the cartridge when shipping.

### Suitable for applying fluoric lubricant

Felt type, BON-102B, 102F and 102K, are suitable for fine point application such as micro motors or rotating axis of cell phones.
Verious shapes of pen tips are available such as Flat or Bullet shapes.