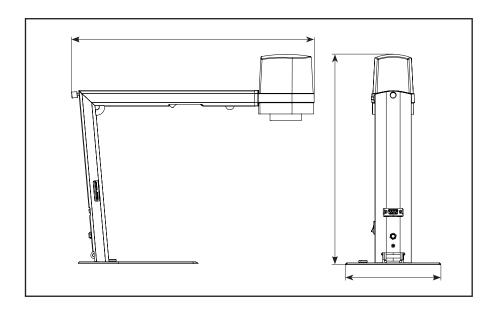

## TECHNICAL SPECIFICATIONS (1/2)

| Dimensions          | H: 350mm/13.78" W: 155mm/6.10" D: 386mm/15.20"                                   |  |
|---------------------|----------------------------------------------------------------------------------|--|
| Weight              | 2.0 kg/4.4lbs                                                                    |  |
| Camera resolution   | FHD 1080p, 1920x1080p at 59,94/50/29,97/25Hz<br>HD 720p, 1280x720p at 59,94/50Hz |  |
| Camera zoom         | 30x optical                                                                      |  |
| Autofocus           | Yes                                                                              |  |
| Power consumption   | 15W                                                                              |  |
| Standby consumption | 0.8W                                                                             |  |
| Storage             | -5 - +60°C / +23 - +140°F, 20 - 90% RH                                           |  |
| Operation           | +5 - +40°C / +41 - +104°F, 20 - 80% RH                                           |  |
| Work height         | 250mm/9.84"                                                                      |  |
| Work depth          | 280mm/11.02"                                                                     |  |
| Auto Monitor Detect | Yes                                                                              |  |
| Plug connection     | Mini-HDMI & Micro-USB 3.0                                                        |  |