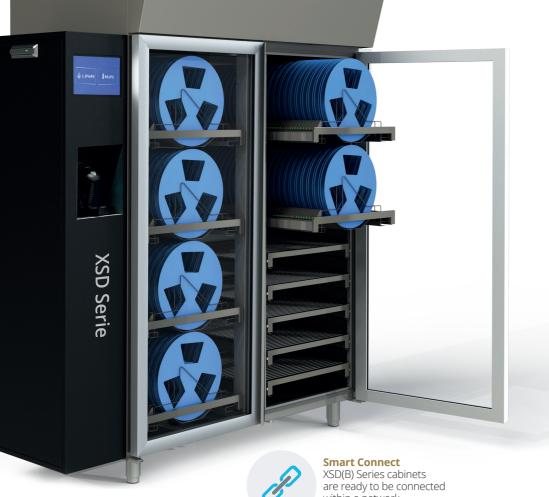

within a network.

## Smart Connect Cabinets Storage & MSL Management on many levels