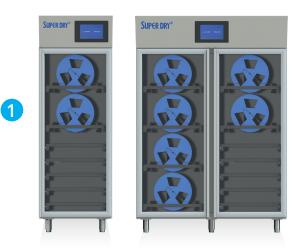

## THE FASTEST DRYING CABINETS

XSD Series high-end desiccant dry cabinets are designed to exceed the formidable challenges associated with IPC/JEDEC J-STD-033 and 1601 for handling Moisture Sensitive Devices. The advanced technology of XSD desiccant cabinets delivers a process combining ultra low humidity (<0.5%) and mild temperatures (40-60°C) for floor life reset proven to replace traditional oven baking of components and boards at a fraction of the cost.

#### Volume optimized XSD SERIES:

XSD(B) 1412: 330-360 mm X 8 mm 296 reels per cabinet. XSD(B) 701: 330-360 mm X 8 mm 148 reels per cabinet.