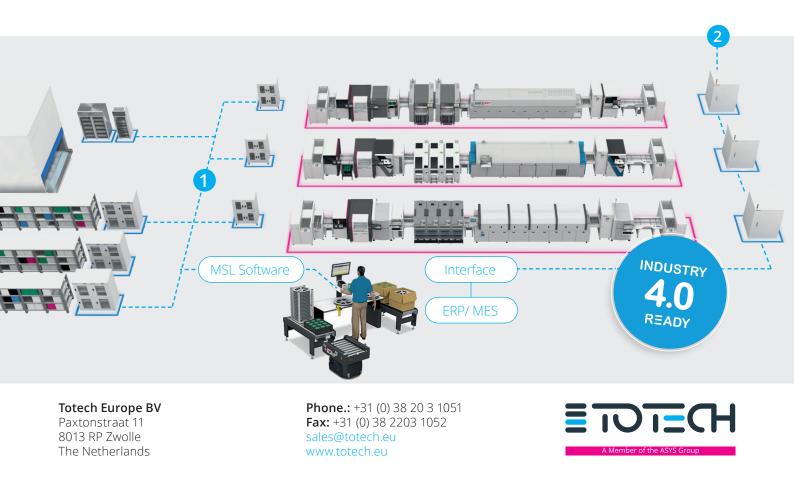

## Smart Connect Cabinets Storage & MSL Management on many levels

## MSL Software

The MSL 2.5 software enables manufacturers of any size to comprehensively maintain control of all their component inventory and particularly their moisture sensitive devices. Whether integrated with existing

ERP and MES systems or used in a standalone fashion, real time monitoring and traceability of moisture sensitive inventory helps manufacturers on the path to achieving their industry 4.0 goals.