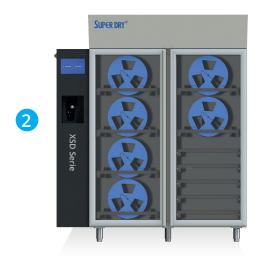

| FEATURES                | XSD(B) 701-55 | XSD(B) 701-55-S |
|-------------------------|---------------|-----------------|
| 10" Touchscreen display | $\checkmark$  | $\checkmark$    |
| MSL Software license    | Х             | $\checkmark$    |
| Handscanner             | Х             | $\checkmark$    |
| Personal Computer       | Х             | $\checkmark$    |
| Pick by light license   | $\checkmark$  | $\checkmark$    |
| Smart Reel Rack         | $\checkmark$  | $\checkmark$    |
| Standard Reel Rack      | $\checkmark$  | $\checkmark$    |
| Smart Connect           | 1             | 1               |

within a network.