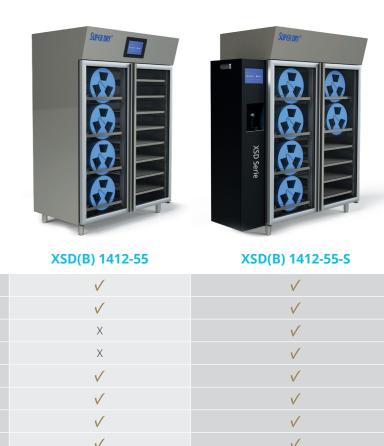

| FEATURES                | XSD(B) 701-55 | XSD(B) 701-55-S |
|-------------------------|---------------|-----------------|
| 10" Touchscreen display | $\checkmark$  | $\checkmark$    |
| MSL Software license    | Х             | $\checkmark$    |
| Handscanner             | Х             | $\checkmark$    |
| Personal Computer       | Х             | $\checkmark$    |
| Pick by light license   | $\checkmark$  | $\checkmark$    |
| Smart Reel Rack         | $\checkmark$  | $\checkmark$    |
| Standard Reel Rack      | $\checkmark$  | $\checkmark$    |
| Smart Connect           | 1             | 1               |