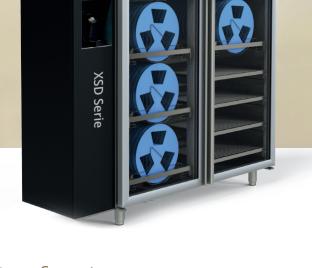

## THE FASTEST DRYING CABINETS

XSD Series high-end desiccant dry cabinets are designed to exceed the formidable challenges associated with IPC/JEDEC J-STD-033 and 1601 for handling Moisture Sensitive Devices. The advanced technology of XSD desiccant cabinets delivers a process combining ultra low humidity (<0.5%) and mild temperatures (40-60°C) for floor life reset proven to replace traditional oven baking of components and boards at a fraction of the cost.

#### Volume optimized XSD SERIES:

XSD(B) 1412: 330-360 mm X 8 mm 296 reels per cabinet. XSD(B) 701: 330-360 mm X 8 mm 148 reels per cabinet.