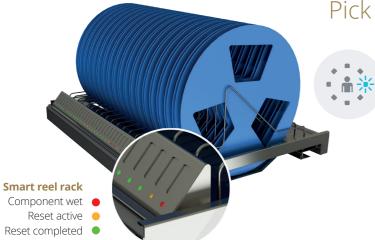

#### Find what you are looking for

The MSL software has the option to integrate Pick by Light solutions, which will allow visual indication of storage locations during 'store-in' and 'take out'.

#### LED statuses when idle

During normal operation (idle), pick by light can optionally actively visualise the status of the location with colours. This function can be enabled or disabled within the MSL software.