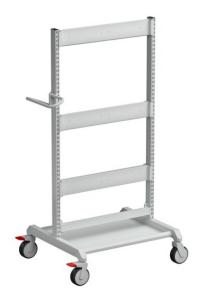

## Cabinet trolley 780x715x1600 ESD

Cabinet trolley ESD for small parts storage cabinets. This assembly holds 8 ESDcabinets, which must be ordered separately. This douple sided trolley has 4 ESD swivel castors of 100mm, two of which have brakes. One steel bottom shelf comes as standard. Height-adjustable ergonomic push handle makes the trolley easy to move.