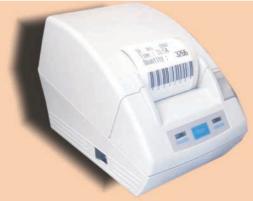

## THERMAL LABEL PRINTER

8301.090

thermo-adhesive label printer, can be fitted to COUNTY (8301.072/074) and COUNTY-S counters for the printing of the following data:

date, hour, total quantity in text format date and quantity in bar code format ac adaptor 110-230vac and data cable included.

8301.091

thermo-adhesive roll paper 30m length. it is possible to obtain from 300 to 500 labels, depending on the printed data.

Display: 6 digits high efficiency leds Maximum counting speed: 100 pc/sec (1 piece per hole) Accuracy:  $\pm 1$  piece