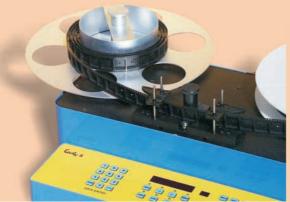

## **COUNTY-S**

For taped SMD component counting. This machine works in a simple way by counting the holes on the tape.

It can operate in two different ways:

**TOTALIZER:** components are counted from a zero reference, tape feed is motorized and the counter automatically stops at the tape end, to prevent loss of the total.

PRESET MODE: the desired component number is keyed on the keyboard and the counter automatically stops when it reaches the corresponding component.

Step number indication (division factor) is always present, showed on a two digit display.

Holes per component: from 0.5 to 99 (factor division)

Maximum tape height: 56 mm Maximum reel diameter: 400 mm

UP/DOWN counting Partial counting memory PRESET mode

Variable feeding speed

Step by step (1 component at a time) RS232C serial output for host computer or thermal label printer.