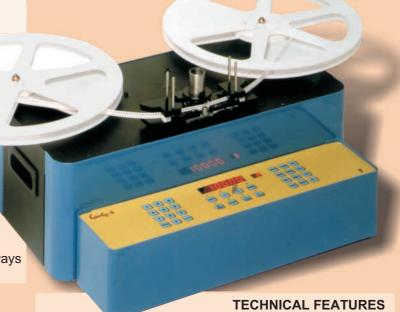

## **COUNTY-S**

For taped SMD component counting. This machine works in a simple way by counting the holes on the tape.

It can operate in two different ways:

**TOTALIZER:** components are counted from a zero reference, tape feed is motorized and the counter automatically stops at the tape end, to prevent loss of the total.

PRESET MODE: the desired component number is keyed on the keyboard and the counter automatically stops when it reaches the corresponding component.

Step number indication (division factor) is always present, showed on a two digit display.

Holes per component: from 0.5 to 99 (factor division)

Maximum tape height: 56 mm Maximum reel diameter: 400 mm

UP/DOWN counting Partial counting memory PRESET mode

Variable feeding speed

Step by step (1 component at a time) RS232C serial output for host computer or thermal label printer.