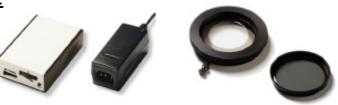

## Including items when you order OP-006 379:

- Ring-Light 40 LEDs ø66mm
- Control unit
- Power supply and mains cable

## **Optional accessories:**

- Polarization set

The more you can see, the more you can fix!