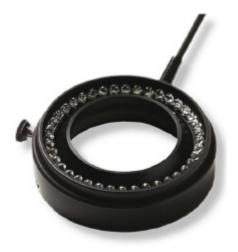

## Ring-Light **f** 66mm LED for W10x cameras

Product No. <u>OP-006 379</u>

Ring-light containing 40 white LEDs for bright and homogenous illumination of objects. Designed for assembly on Optilia W10x and W10x-HD cameras. The compact control unit features an ON-OFF switch, brightness control and two outputs for connection to LED illumination units.

## **Specification:**

| Ring light                            |                                                |
|---------------------------------------|------------------------------------------------|
| Number of LEDs                        | 40 pcs                                         |
| Colour temperature                    | 5.000 K                                        |
| Material                              | Aluminium, anti-static                         |
| Inner Diameter                        | Ø 66 mm,                                       |
|                                       |                                                |
| Control unit                          |                                                |
| Power supply                          | 24 V DC, 250 mA, hollow pin plug 5.5 x 2.1 mm, |
| Connections to Ring-light /spot-light | 2 x 9-pin mini DIN sockets                     |
| Other                                 | ON-OFF switch and potentiometer wheel          |
| Dimensions                            | 95.5 x 64 x 28.5 mm                            |

## Including items when you order OP-006 379:

- Ring-Light 40 LEDs ø66mm
- Control unit
- Power supply and mains cable