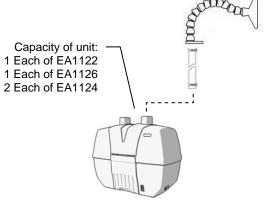

## **BVX-200** with flexible hoses and Omiflex arm:

BVX-201 Filter Unit Pre / HEPA / Gas

or

BVX-203 Filter Unit Pre / Gas

Omniflex arms:

EA1122 Arm with rectangular nozzle
EA1126 Arm with large rectangular hood
EA1124 Arm with tapered nozzle