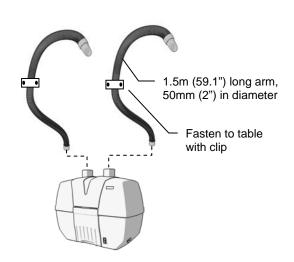

### BVX-201-Kit:

Exhaust arms are directly inserted into ports of filter unit. The arm can be fastened with a clip to the table for stability.

BVX-201-Kit Filter Unit with 2 flexible arms

# **Individual BVX arm components:**

BVX-ARM Flexible arm, ESD, 750mm (29.5") long BVX-ARML Flexible arm, ESD, 1500mm (59.1") long

TB1101 Table bracket with 2 C-clamps
BVX-CH01 Connection hose, 1.8m (6') long
BVX-CH02 Connection hose, 3.6m (12') long