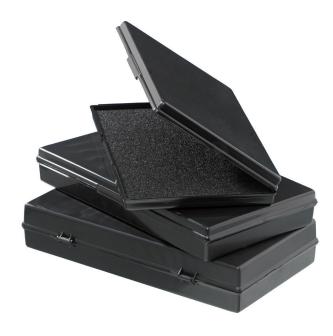

- B. The boxes have an integrally hinged lid that clips to the base.
- C. They are supplied in various sizes and can be lined with 6mm thick conductive black insertion foam in the base and 6mm conductive black foam in the lid.
- D. It is recommended that once filled the boxes be taped shut with an ESD warning label.

| Item          | Description                                                      |
|---------------|------------------------------------------------------------------|
| <u>241060</u> | Rigid Conductive Box, 35 x 35 x 11mm, Empty                      |
| <u>241065</u> | Rigid Conductive Box, 35 x 35 x 11mm, 6mm HD in Base Only        |
| 241045        | Rigid Conductive Box, 75 x 51 x 14mm, Empty                      |
| 241050        | Rigid Conductive Box, 75 x 51 x 14mm, 6mm HD in Base/FX in Lid   |
| 241025        | Rigid Conductive Box, 90 x 64 x 16mm, Empty                      |
| 241030        | Rigid Conductive Box, 90 x 64 x 16mm, 6mm HD in Base/FX in Lid   |
| 241010        | Rigid Conductive Box, 108 x 83 x 13mm, Empty                     |
| <u>241015</u> | Rigid Conductive Box, 108 x 83 x 13mm, 6mm HD in Base/FX in Lid  |
| <u>241105</u> | Rigid Conductive Box, 138 x 97 x 33mm, Empty                     |
| 241000        | Rigid Conductive Box, 230 x 128 x 20mm, Empty                    |
| 241005        | Rigid Conductive Box, 230 x 128 x 20mm, 6mm HD in Base/FX in Lid |
| <u>241085</u> | Rigid Conductive Box, 230 x 128 x 30mm, Empty                    |
| 241090        | Rigid Conductive Box, 230 x 128 x 30mm, 6mm HD in Base/FX in Lid |
| 241095        | Rigid Conductive Box, 230 x 128 x 40mm, Empty                    |
| <u>241100</u> | Rigid Conductive Box, 230 x 128 x 40mm, 6mm HD in Base/FX in Lid |

## **Rigid Conductive Boxes**

VERMASON UNIT C, 4TH DIMENSION, FOURTH AVENUE, LETCHWORTH, HERTS, SG6 2TD UK

PHONE: +44 (0) 1462-672005, FAX: +44 (0) 1462-670440 E-MAIL:Service@Vermason.co.uk, INTERNET: Vermason.co.uk Drawing Number 241000