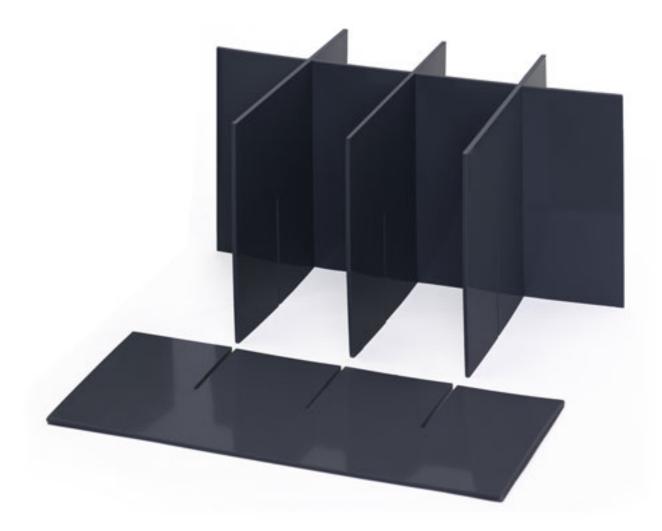

### SPECIAL INSERTS ESD SGF 43

ARTICLE NO .:

ESD SGF 43

No matter, how many compartments and heights you want to divide your ESD euro containers: We produce customized solutions on request!

The functional plug-in system is pre-milled to your exact specifications.