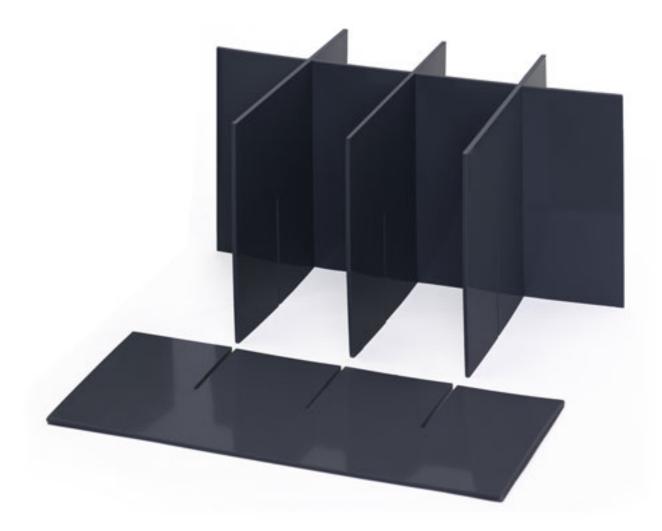

### SPECIAL INSERTS ESD SGF 64

ARTICLE NO .:

ESD SGF 64

No matter, how many compartments and heights you want to divide your ESD euro containers: We produce customized solutions on request!

The functional plug-in system is pre-milled to your exact specifications.